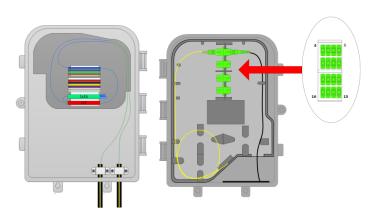

All passive optical network components are housed in a single enclosure that offers the highest level of cable management. Each enclosure comes with pre-terminated optical pigtails included.

### **Features**

- Two multifibre cable entry clamp
- Hinged patch tray
- Dedicated splitter cassette
- Splitter module housing
- Fanout module housing

### **Specifications**

Secondary - 1:16 PLC Splitter