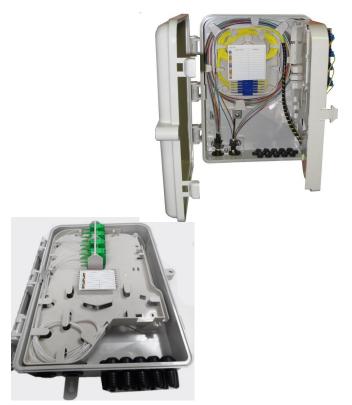

## **Product Overview**

Fiber Access Terminals for indoor or outdoor applications with up to 16 end-user connections.

The wall box can handle air-blown fibre in microducts, micro cables as well as drop cables and other fiber optic cables.

It can also be used as a fiber optic splice box for various applications. The closure handles 3, 5 and 7mm microducts.

## Design

- Two multifiber cable entry clamps
- Hinged Patch Tray
- Dedicated Splice Cassette
- Isolated splitter location
- Fiber management secures a minimum bend radius of 30 mm