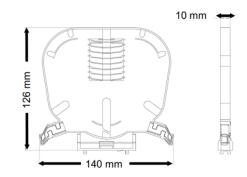

## **Product Information**

| Weight                 | < 0.5 kg                         |
|------------------------|----------------------------------|
| Mounting               | Hinge snap-fit clip              |
| Connections            | n/a                              |
| Termination Count      | 16f                              |
| Termination Type       | Heat shrink or mechanical splice |
| Supported patch cables | 250µm, 900µm and 2mm<br>pigtails |
| Operating Temperature  | - 20°C + 40 °C                   |