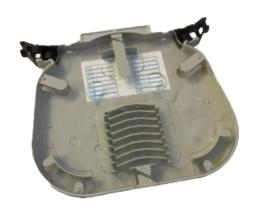

### **Product Overview**

Additional 16 splice tray for use in S600 series backboards. Enables additional splice capacity upgrades for network fibre, or a transition splice location for MDU drop cables to ruggedized pigtails.

#### **Features**

- For use with 250μm, 900μm and 2mm pigtails
- 16 heat shrink splice locations

Each cassette is supplied with a hinged base

| Ordering Information |                                         |
|----------------------|-----------------------------------------|
| Part number          | Description                             |
| ISCVM-CASSETTE-KIT   | 16f Splice tray, lid and hinge assembly |