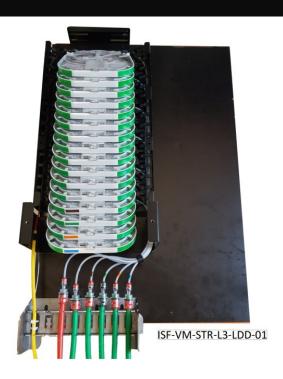

## 10010859 - FTTP Level 3 Streetside Cabinet Solution (16 splitter configuration)

#### **Product Overview**

The Level 3 Street Cabinet or the Central Distribution Street Cabinet provides a central point for the distribution of Level 4 Cabinet feeder fibers.

The Level 3 is the first element in the RFoG, a PoN Architecture (1x4 > 1x8).

Each Level 3 splice array is capable of 256 splices (384 possible when 24F cassettes are deployed).

#### **Features**

- Modular and expandable
- Universal raceway
- Enclosed Splice Cassette
- Restricted Access Cassettes (High Power)
- Multi duct access
- Suitable for all standard VM cabinet variants

| Ordering Information |                                                                           |
|----------------------|---------------------------------------------------------------------------|
| Part number          | Description                                                               |
| ISF-VM-STR-L3-LDD-01 | FTTP Level 3 Streetside Cabinet Solution - 512 Subscriber Configuration - |