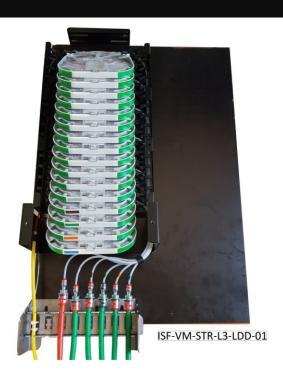

# 10010859 - FTTP Level 3 Streetside Cabinet Solution (16 splitter configuration)

#### **Product Overview**

The Level 3 Street Cabinet or the Central Distribution Street Cabinet provides a central point for the distribution of Level 4 Cabinet feeder fibers.

The Level 3 is the first element in the RFoG, a PoN Architecture (1x4 > 1x8).

Each Level 3 splice array is capable of 256 splices (384 possible when 24F cassettes are deployed).

#### **Features**

- Modular and expandable
- Universal raceway
- Enclosed Splice Cassette
- Restricted Access Cassettes (High Power)
- Multi duct access
- Suitable for all standard VM cabinet variants

| Ordering Information |                                                                           |
|----------------------|---------------------------------------------------------------------------|
| Part number          | Description                                                               |
| ISF-VM-STR-L3-LDD-01 | FTTP Level 3 Streetside Cabinet Solution - 512 Subscriber Configuration - |