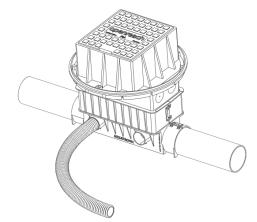

## **Product Overview**

Facilitates safe entry and egress form ducts already in use.

The Duct Access Toby 54 simply sits upon existing ducts that have a safe access for cables and ducts.

#### **Features**

- Intercept 54mm duct
- Adjustable height
- Knockout access ports
- Non-intrusive access