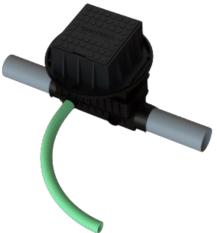

## **Product Overview**

Facilitates safe entry and egress form ducts already in use.

The Duct Access Toby 54 simply sits upon existing ducts that have a safe access for cables and ducts.

#### **Features**

- Intercept 54mm duct
- Adjustable height
- Knockout access ports
- Non-intrusive access