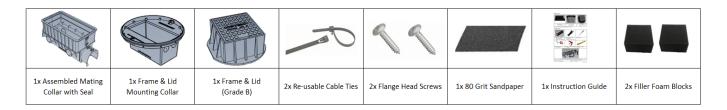

# 10015065 - Duct 56 (54mm) In Line Toby / Micro-Chamber Kit

## **Product Overview**

Facilitates safe entry and egress form ducts already in use.

The Duct Access Toby 54 simply sits upon existing ducts that have a safe access for cables and ducts.

#### **Features**

- Intercept 54mm duct
- Adjustable height
- Knockout access ports
- Non-intrusive access

### **Kit Components**



# Design

Durable, black Polypropylene access chamber



| Ordering Information |                                                  |
|----------------------|--------------------------------------------------|
| Part number          | Description                                      |
| ISCVM-TBY-A54-001    | Duct 56(54mm) In Line Toby / Micro-Chamber - Kit |
|                      |                                                  |



info@hexatronic.co.uk www.hexatronic.com/en-uk +44 (0) 2392 580 555 © 2022 Hexatronic UK Ltd. All rights reserved.