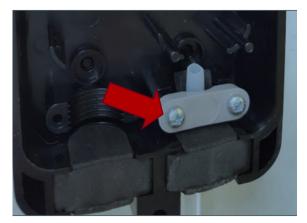

### **Product Overview**

Designed to position microducts in the FAC closure, to prevent displacement and ensure the IP rating is maintained.

#### Includes

- Screw compression clamp
- 2 x strain relief clamps
- 4 x fixing screws

#### Features

 Restrains microduct in Hexatronic FAC Closure