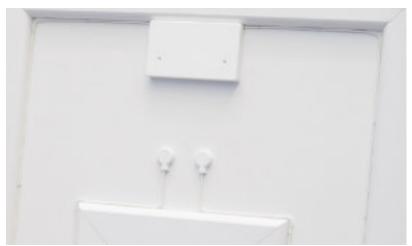

Discreet Customer Lead-In

Compact Lead-In is designed to be used as part of the Discreet Cabling Solution when cables need to pass through an interior wall. Dimensions - 34x27x10mm