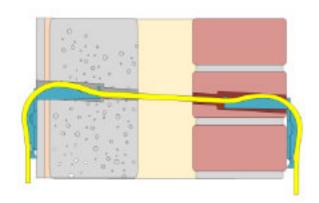

### **Application**

To be installed externally where micro ducts travel through subscribers walls. The larger radius achieved enables fibres to be blown through the wall transition.