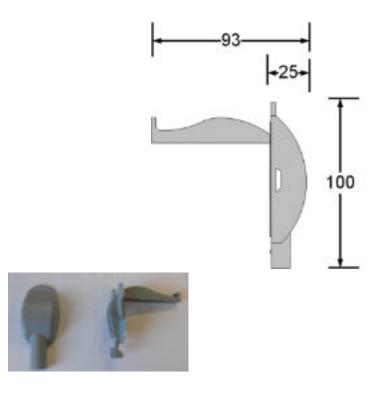

#### **Features**

- Low Visual impact Grey Colour
- 30mm Bend Radius for Cable Blowing

### Design

1 x Internal CLI Cover 1 x Internal CLI Base

2 x screws