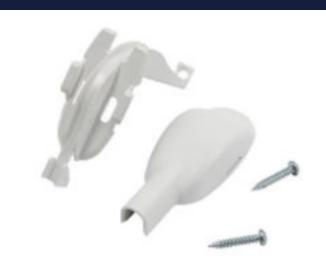

### Design

1 x Internal CLI Cover 1 x Internal CLI Base

2 x screws

## **Ordering Information**

10011216

ISCVM-BFT-CLI-INT-DCT-GRY

FTTP Blown Cable Micro Duct Customer Lead-In - Internal - Grey - Inc: Cover / Base & 2 Screws [No Gas Block Capability]