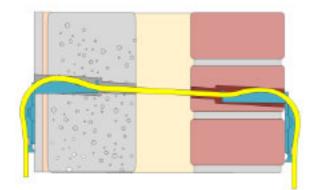

## Application

To be installed externally where micro ducts travel through subscribers walls. The larger radius achieved enables fibres to be blown through the wall transition.