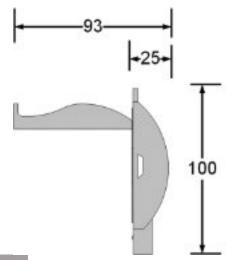

#### **Features**

- Low Visual impact White Colour
- 30mm Bend Radius for Cable Blowing

## Application

To be installed externally where micro ducts travel through subscribers walls. The larger radius achieved enables fibres to be blown through the wall transition.