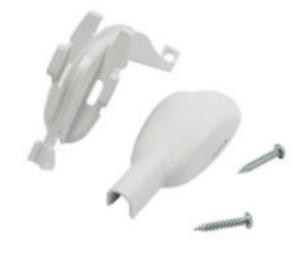

### **Ordering Information**

10011215

ISCVM-BFT-CLI-INT-DCT-WHT

FTTP Blown Cable Micro Duct Customer Lead-In - Internal - White - Inc: Cover / Base & 2 Screws [No Gas Block Capability]

#### Design

1 x Internal CLI Cover 1 x Internal CLI Base 2 x screws

www.hexatronic.co.uk