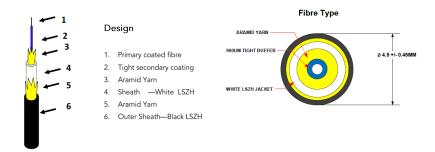

### Design

The cable has dual Low Smoke flame retardant sheaths, the outer is a UV-resistant black variant. When entering a building, the outer sheath of the cable is simply removed to expose the inner flame retardant Jacket. The operation is swift and enables easy installation from an outdoor environment to an indoor environment without the need of two different cables and a cable joint.

#### **Technical Information**

**Product Color** Black, White

Temperature, Operation [°C] -20° ~ +70°

IEC 60794-1-22-F1

**IP Rating** IEC 60794-1-22-F5B

IEC 60332-1 Reaction to Fire

Fiber Type G657A2

Attenuation @Wavelength [nm]  $\leq 0.4$  (at 1310nm),  $\leq 0.3$  (at 1550nm)