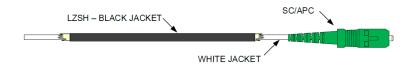

# 10015202

Hexatronic (FTAC-SM7L45-ALC-ASC-BW40) FTTP - Optical Distribution Cable - In Home - 40m -SC/APC to LC/APC Connectors - 1F Single Mode G657.A2 - Simplex - Dual Jacket 4.5mm Black Outer 3mm White Inner - CPR: Cca -s1b d2 a2

### Design

The cable has dual Low Smoke flame retardant sheaths, the outer is a UV-resistant black variant. When entering a building, the outer sheath of the cable is simply removed to expose the inner flame retardant Jacket. The operation is swift and enables easy installation from an outdoor environment to an indoor environment without the need of two different cables and a cable joint.