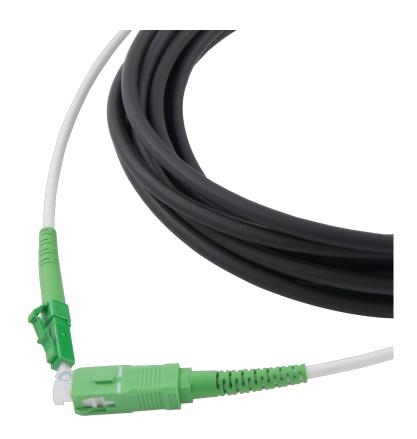

# 10015202

Hexatronic (FTAC-SM7L45-ALC-ASC-BW40) FTTP - Optical Distribution Cable - In Home - 40m -SC/APC to LC/APC Connectors - 1F Single Mode G657.A2 - Simplex - Dual Jacket 4.5mm Black Outer 3mm White Inner - CPR: Cca -s1b d2 a2

#### **Features**

- Double sheath for outdoor/indoor installations
- Internal cable Cca approved
- Excellent installation performance
- Easy to access and identify fibres
- Very good temperature performance
- Diameter optimized to 4.5 mm to be used with existing cable clips
- Robust and flexible design
- UV resistant outer sheath
- Halogen-free, fire-resistant inner sheath

### Design

The cable has dual Low Smoke flame retardant sheaths, the outer is a UV-resistant black variant. When entering a building, the outer sheath of the cable is simply removed to expose the inner flame retardant Jacket. The operation is swift and enables easy installation from an outdoor environment to an indoor environment without the need of two different cables and a cable joint.