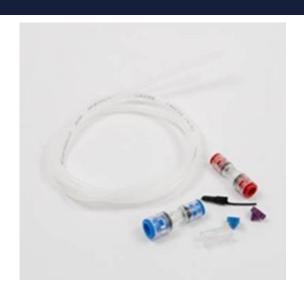

# FTTH 7mm & 8mm Micro Duct External To Internal Lead In Kit

For 0.9—2.1mm Fibre

## **Application**

The Divisible Seal lead in Kit is complete with fittings for 7mm drop ducts and 8mm .

Divisible Seals are deployed in the reducer to prevent water ingress into the transition duct, the transition duct is then terminated with a 5mm duct seal .

#### **Ordering Information**

10012441 ISCVM-KIT-UNI-LEADIN FTTH 7mm & 8mm Micro Duct External To Internal Lead In Kit

| Item No                  | Description                                                         | Qty |
|--------------------------|---------------------------------------------------------------------|-----|
| FDCX-CON-RD-070-050-ST-E | Accessories, Coupler - 7-5mm Reducing St (G/R)                      | 1   |
| FDCT-MPB30220/WH1        | THIN WALLED MICRODUCTS, 0.75MM WALL, Microduct 5/3.5MM, White       | 1   |
| FDCX-NDK12103R1B         | Accessories, 100xMicroduct End Caps, Strain Relief, 5mm (BlackTail) | 1   |
| FDXC-MD-RED-080-050-BLU  | 5-8mm Enlarging St 3.5mm T/B BLUE (ETB-KIT)                         | 1   |
| FDCC-MINIDUCT-RUB-0.9MM  | Divisible Seal Parts - Miniduct Rubber - 0.9mm                      | 1   |
| FDCC-MINIDUCT-RUB-2.1MM  | Divisible Seal Parts - Miniduct Rubber - 2.1mm                      | 1   |
| FDCC-MINIDUCT-SHELL-5MM  | Divisible Seal Parts - Miniduct Shell - 5mm                         | 1   |