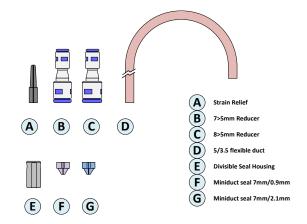

## **Application**

The Divisible Seal lead in Kit is complete with fittings for 7mm drop ducts and 8mm .

Divisible Seals are deployed in the reducer to prevent water ingress into the transition duct, the transition duct is then terminated with a 5mm duct seal .

## Design

#### **Ordering Information**

10012441 ISCVM-KIT-UNI-LEADIN FTTH 7mm & 8mm Micro Duct External To Internal Lead In Kit

| Item No                  | Description                                                         | Qty |
|--------------------------|---------------------------------------------------------------------|-----|
| FDCX-CON-RD-070-050-ST-E | Accessories, Coupler - 7-5mm Reducing St (G/R)                      | 1   |
| FDCT-MPB30220/WH1        | THIN WALLED MICRODUCTS, 0.75MM WALL, Microduct 5/3.5MM, White       | 1   |
| FDCX-NDK12103R1B         | Accessories, 100xMicroduct End Caps, Strain Relief, 5mm (BlackTail) | 1   |
| FDXC-MD-RED-080-050-BLU  | 5-8mm Enlarging St 3.5mm T/B BLUE (ETB-KIT)                         | 1   |
| FDCC-MINIDUCT-RUB-0.9MM  | Divisible Seal Parts - Miniduct Rubber - 0.9mm                      | 1   |
| FDCC-MINIDUCT-RUB-2.1MM  | Divisible Seal Parts - Miniduct Rubber - 2.1mm                      | 1   |
| FDCC-MINIDUCT-SHELL-5MM  | Divisible Seal Parts - Miniduct Shell - 5mm                         | 1   |