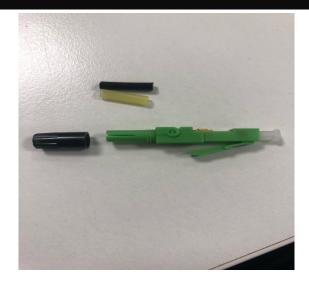

# **Mechanical Field Connector**

### **Product Overview**

The Field Termination Connector is designed to manage fast, easy and stable on-site fibre connection with a unique V-grove technology. The cable clamping method offers stable cable retention and installer convenience. It reduces connection defect rate by allowing re-assembling several times in the field without an additional tool. It accommodates 0.9mm,2.0mm,3mm(round) and 3x2 (flat cable)

### **Specifications**

The Hexatronic LC/APC mechanical field connector is made from premium grade materials for the best results.

| Ordering Information  |                                                    |
|-----------------------|----------------------------------------------------|
| Part number           | Description                                        |
| CFSDU-SWF-FAC-ALC-3MM | Mechanical Field Connector 900um/2mm/3mm ALC Green |
|                       |                                                    |
|                       |                                                    |