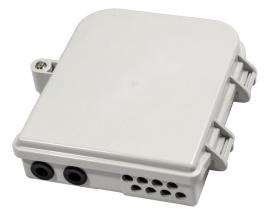

### Description

The OTP wallbox provides a demarcation point upon entering the building to connect up to 4 customers.

#### Features

- High strength plastic with excellent weather resistance
- 4 LC/APC pigtails pre-installed
- Easy installation on operation
- Suitable for pole or wall mounting

| Dimensions (mm) | 226x228x58          |
|-----------------|---------------------|
| Weight          | 0.79                |
| Ports           | 2 In, 8 Subscribers |
| Cable Diameter  | 0.3-13mm            |
| Splice Capacity | 18                  |
| Patch Capacity  | 8 (LC)              |
| IP Rating       | IP54                |