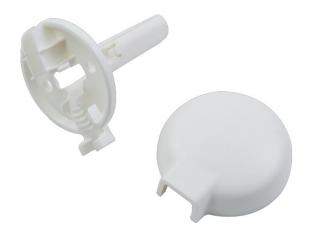

## Design

The lead in unit is a compact and fast module designed to provide a protected entrance to customers premises. Routing from a vertical cable run to a horizontal transition through a wall can introduce losses onto a fibre optic cable.

The lead in has radius protection that prevents any harsh bends beyond the limits of fibre drop cables from Hexatronic.

It can safely accommodate fibre cables up to a 5mm in diameter. The covers are supplied in grey for external use and white for internal use.

## **Features**

- Compact + discrete
- Multifunctional
- Impact resistant

| Ordering Information |                      |
|----------------------|----------------------|
| Part number          | Description          |
| CFSDU-EXT-CLI-GY/WH  | Customer Lead In Kit |
|                      |                      |
|                      |                      |
|                      |                      |