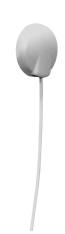

## Design

The lead in unit is a compact and fast module designed to provide a protected entrance to customers premises. Routing from a vertical cable run to a horizontal transition through a wall can introduce losses onto a fibre optic cable.

The lead in has radius protection that prevents any harsh bends beyond the limits of fibre drop cables from Hexatronic.

It can safely accommodate fibre cables up to a 5mm in diameter. The covers are supplied in grey for external use and white for internal use.