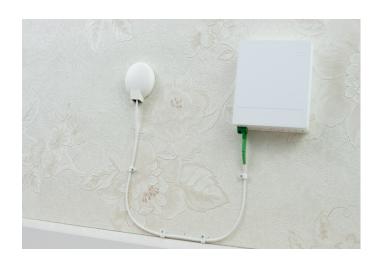

## Design

The lead in unit is a compact and fast module designed to provide a protected entrance to customers premises. Routing from a vertical cable run to a horizontal transition through a wall can introduce losses onto a fibre optic cable.

## **Application**

Protected cable entry location to customer premises.