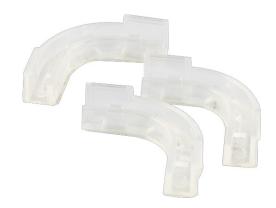

### Design

The clear PP material forms around the cable to securely retain the fibre to the wall. Supplied in packs of 100 the radius protectors can be used to provide discreet and secure cable installations

#### **Features**

- Clear bend radius cable retainers
- Self adhesive backed
- Transparent material
- Suitable for 1-3mm cable
- Offers protection from 90 to 180 degrees