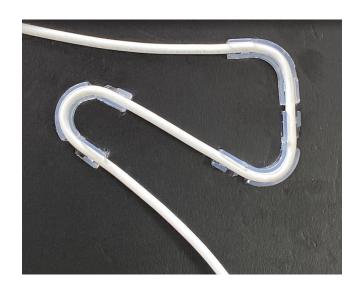

## **Application**

Used along cable installation the clear discreet bend radius protectors enable cables to be installed tight to door frames, ceilings and walls.

Ensuring that the minimum bend radius is maintained is critical to ensure the subscribers optical power levels are maintained.