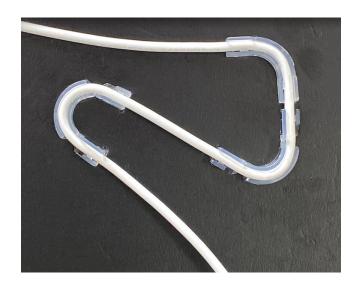

# **Application**

Used along cable installation the clear discreet bend radius protectors enable cables to be installed tight to door frames, ceilings and walls.

Ensuring that the minimum bend radius is maintained is critical to ensure the subscribers optical power levels are maintained.