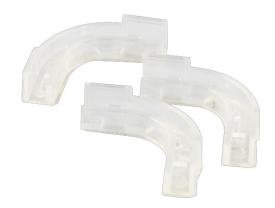

## Design

The clear PP material forms around the cable to securely retain the fibre to the wall. Supplied in packs of 100 the radius protectors can be used to provide discreet and secure cable installations

#### **Features**

- Clear bend radius cable retainers
- Self adhesive backed
- Transparent material
- Suitable for 1-3mm cable
- Offers protection from 90 to 180 degrees