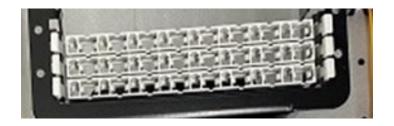

#### **Product Overview**

RDJ parking bay kit has been developed by Hexatronic as a safe storage area for unused patch cables to prevent damage to end faces.

#### **Features**

- Ready made kit of 3 RDJ stores
- Easy install
- Extra protection for end faces to prevent damage during storage

## **Applications**

Storage of the unused MDU tails within the secondary node.