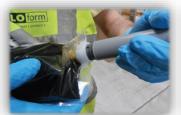

## **Product Overview**

A 2 component sealant used to seal the base and ducts of street cabinets.

The casting resin prevents the ingress of pests and weed growth as well as sealing the cabinet against water & gas ingress from below.