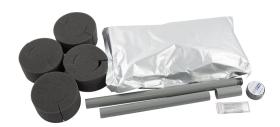

## The kit includes:

- Foam cavity fillers for use with 54, 96 and 110mm dia ducts (x4)
- 2.5ltrs of resin and activator (sealed bags)
- Application tube
- Protective gloves