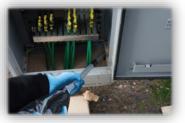

## **Product Overview**

A 2 component sealant used to seal the base and ducts of street cabinets.

The casting resin prevents the ingress of pests and weed growth as well as sealing the cabinet against water & gas ingress from below.

Additionally, the sealed base of the cabinet improves the ambient climate within the cabinets itself, promoting air circulation within the enclosure.