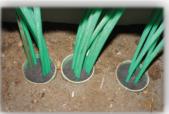

## **Product Overview**

A 2 component sealant used to seal the base and ducts of street cabinets.

The casting resin prevents the ingress of pests and weed growth as well as sealing the cabinet against water & gas ingress from below.

Additionally, the sealed base of the cabinet improves the ambient climate within the cabinets itself, promoting air circulation within the enclosure.