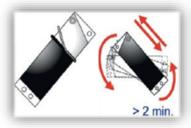

## Instructions

| Ordering Information                        |  |
|---------------------------------------------|--|
| Description                                 |  |
| RESIN KIT - CityFibre - 4 Port x 110mm duct |  |
|                                             |  |
|                                             |  |
|                                             |  |