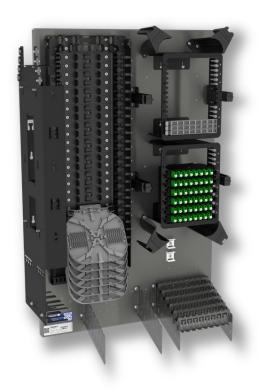

## **Kit Contents**

| Part Number               | Description                                   | Qty |
|---------------------------|-----------------------------------------------|-----|
| ISCCF-SC-600-CB1-GN       | Cityfibre Cabinet, Green                      | 1   |
| ISCCF-SC-600-RT1-GN       | Cityfibre Cabinet Root, Green                 | 1   |
| HSCB-SC-535-RESIN         | Cabinet Resin Kit                             | 1   |
| ISCCF-SEC7-1X8-P048-ALC-2 | Cityfibre Secondary Node Backboard, 7mm Ducts | 1   |

| Ordering Information  |                                                                                        |  |
|-----------------------|----------------------------------------------------------------------------------------|--|
| Part number           | Description                                                                            |  |
| CFNB-BBSN7-1X8-P048-G | CFNB - Secondary Cabinet & Backboard Kit - 48f - Split/Patch - 1:8 - ALC - 7mm - Green |  |