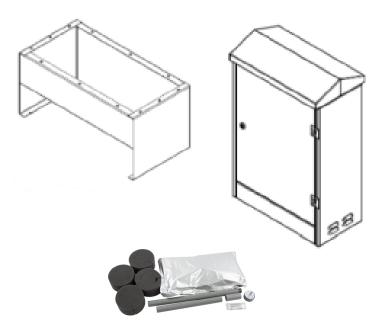

## **Kit Contents**

| Part Number               | Description                                   | Qty |
|---------------------------|-----------------------------------------------|-----|
| ISCCF-SC-600-CB1-GN       | Cityfibre Cabinet, Green                      | 1   |
| ISCCF-SC-600-RT1-GN       | Cityfibre Cabinet Root, Green                 | 1   |
| HSCB-SC-535-RESIN         | Cabinet Resin Kit                             | 1   |
| ISCCF-SEC7-1X8-P048-ALC-2 | Cityfibre Secondary Node Backboard, 7mm Ducts | 1   |