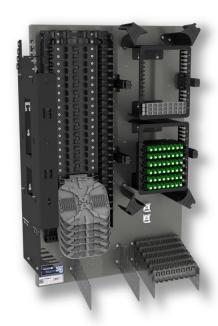

## **Kit Contents**

| Part Number               | Description                                   | Qty |
|---------------------------|-----------------------------------------------|-----|
| ISCCF-SC-600-CB1-GN       | Cityfibre Cabinet, Green                      | 1   |
| ISCCF-SC-600-RT1-GN       | Cityfibre Cabinet Root, Green                 | 1   |
| HSCB-SC-535-RESIN         | Cabinet Resin Kit                             | 1   |
| ISCCF-SEC5-1X8-P048-ALC-2 | Cityfibre Secondary Node Backboard, 5mm Ducts | 1   |

| Ordering Information  |                                                                                        |  |
|-----------------------|----------------------------------------------------------------------------------------|--|
| Part number           | Description                                                                            |  |
| CFNB-BBSN5-1X8-P048-G | CFNB - Secondary Cabinet & Backboard Kit - 48f - Split/Patch - 1:8 - ALC - 5mm - Green |  |