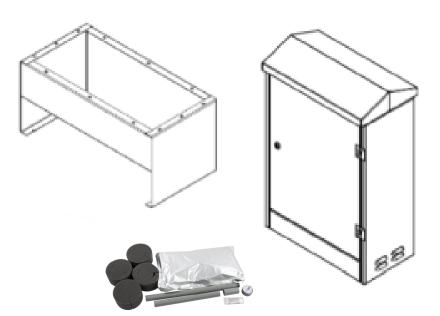

## **Product Overview**

The Cityfibre Secondary Node (Cabinet) offers a Secondary Split and Distribution platform for Cityfibre optical fiber networks.

Configured to Cityfibre specifications, this product contains the key elements used to create a Cityfibre Secondary Node Cabinet under a single top level part number.

## **Kit Contents**

| Part Number               | Description                                   | Qty |
|---------------------------|-----------------------------------------------|-----|
| ISCCF-SC-600-CB1-GN       | Cityfibre Cabinet, Green                      | 1   |
| ISCCF-SC-600-RT1-GN       | Cityfibre Cabinet Root, Green                 | 1   |
| HSCB-SC-535-RESIN         | Cabinet Resin Kit                             | 1   |
| ISCCF-SEC5-1X8-P048-ALC-2 | Cityfibre Secondary Node Backboard, 5mm Ducts | 1   |