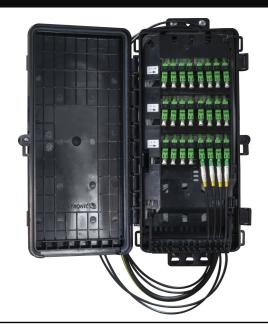

### **Application**

The aerial subscriber node is a compact and secure solution for installing pre-terminated drop cables for FTTx applications. The node is developed to provide a separation between the network build and the customer drop. Housing the drop connectors within the aerial node ensures that the optical connectivity is both cost effective and secure.

Optimised for fast deployment the closure can be supplied as a standalone unit ready for splicing or as a pre-tailed closure ready for faster rollouts.

Pre-terminated connectorized drop cables can then be installed at a later date without the risk of access to the delicate 250um fibres. Up to 24 drop cable customer connections can be offered from a single enclosure.

#### **Features**

- IK08 impact-resistant enclosure
- High quality hinge mechanism and clip system
- Up to 24 customer drops
- 4 x Multifibre entry ports
- Secure tamper-proof cover
- Physical separation of splicing area and customer drop connections
- Range of colours
- Pole or building façade mounting features
- Working temperature -40°C to +70°C
- Low profile
- IP55