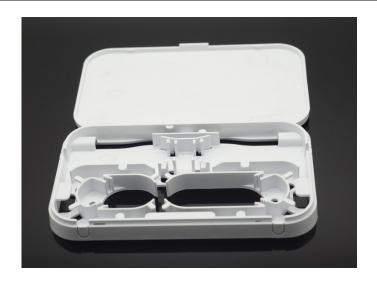

## **Product Overview**

The SB01 wallbox is developed to be a discrete product that can be deployed either at the end of drop cables or midspan along multicore fibre routes.

With the ability to accommodate splice only or splice and patch and simple to install to future proof your infrastructure.

The box is a high quality ABS housing.

## **Features**

- Compact and discrete
- Cost effective
- Multifunctional (Splice / Patch)
- Up to 2 LC terminations
- Indoor installation