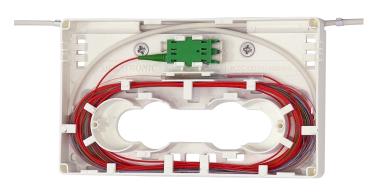

## **Product Overview**

The SB01 wallbox is developed to be a discrete product that can be deployed either at the end of drop cables or midspan along multicore fibre routes.

With the ability to accommodate splice only or splice and patch and simple to install to future proof your infrastructure.

## **Features**

- Compact and discrete
- Cost effective
- Multifunctional (Splice / Patch)
- Up to 2 LC terminations
- Indoor installation

## **Specification**

Dimensions 15mm D x 150mm W x 90mm H

Weight Approximately 0.2g

Mounting ABS
Minimum bend radius 15mm

Feeder cables Up to 5mm

| Ordering Information   |                                                                    |
|------------------------|--------------------------------------------------------------------|
| Part number            | Description                                                        |
| CFMDU-SB01-P02-ALC-LDD | CFMDU - Subscriber Wallbox - Inline - 1f - A2 - Splice/Patch - ALC |