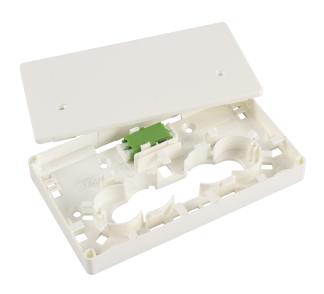

## **Product Overview**

The SB01 wallbox is developed to be a discrete product that can be deployed either at the end of drop cables or midspan along multicore fibre routes.

With the ability to accommodate splice only or splice and patch and simple to install to future proof your infrastructure.

The box is a high quality ABS housing.

## **Features**

- Compact and discrete
- Cost effective
- Multifunctional (Splice / Patch)
- Up to 2 LC terminations
- Indoor installation