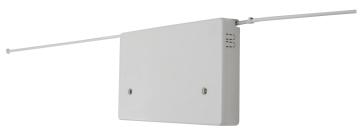

## **Product Overview**

The SB01 wallbox is developed to be a discrete product that can be deployed either at the end of drop cables or midspan along multicore fibre routes.

With the ability to accommodate splice only or splice and patch and simple to install to future proof your infrastructure.

The box is a high quality ABS housing.

## **Features**

- Compact and discrete
- Cost effective
- Multifunctional (Splice / Patch)
- Up to 2 LC terminations
- Indoor installation