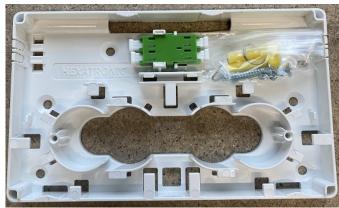

## **Product Overview**

The SB01 wallbox is developed to be a discrete product that can be deployed either at the end of drop cables or midspan along multicore fibre routes.

With the ability to accommodate splice only or splice and patch and simple to install to future proof your infrastructure.

## **Features**

- Compact and discrete
- Cost effective
- Multifunctional (Splice / Patch)
- Up to 2 LC terminations
- Indoor installation

## **Specification**

Dimensions 15mm D x 150mm W x 90mm H

Weight Approximately 0.2g

Mounting ABS

Minimum bend radius 15mm

Feeder cables Up to 5mm

| Ordering Information   |                                                        |
|------------------------|--------------------------------------------------------|
| Part number            | Description                                            |
| CFMDU-SB01-P02-ALC-UNL | CFMDU - Subscriber Wallbox - Inline - Patch only - ALC |
|                        |                                                        |
|                        |                                                        |