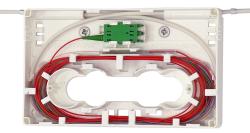

## **Product Overview**

The SB01 wallbox is developed to be a discrete product that can be deployed either at the end of drop cables or midspan along multicore fibre routes.

With the ability to accommodate splice only or splice and patch and simple to install to future proof your infrastructure.

## Features

- Compact and discreet
- Cost effective solution
- Multifunctional (Splice / Patch)
- Up to 2 LC terminations
- Indoor installation

| Ordering Information   |                                                                    |
|------------------------|--------------------------------------------------------------------|
| Part number            | Description                                                        |
| CFMDU-SB01-P02-ALC-LDD | CFMDU - Subscriber Wallbox - Inline - 1f - A2 - Splice/Patch - ALC |