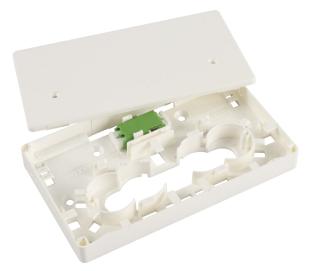

## **Product Overview**

The SB01 wallbox is developed to be a discrete product that can be deployed either at the end of drop cables or midspan along multicore fibre routes.

With the ability to accommodate splice only or splice and patch and simple to install to future proof your infrastructure.

## Features

- Compact and discreet
- Cost effective solution
- Multifunctional (Splice / Patch)
- Up to 2 LC terminations
- Indoor installation

## **Specification**

| Dimensions          | 15 mm D x 150 mm W x 90 mm H |
|---------------------|------------------------------|
| Weight              | Approximately 20 g           |
| Mounting            | ABS                          |
| Minimum Bend Radius | 15 mm                        |
| Feeder Cables       | Up to 5 mm                   |