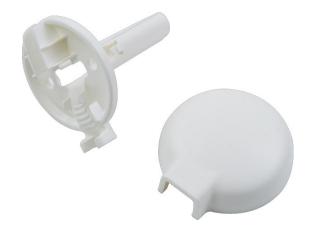

## Design

The lead in unit is a compact and fast module designed to provide a protected entrance to customers premises. Routing from a vertical cable run to a horizontal transition through a wall can introduce losses onto a fibre optic cable.

The lead in has radius protection that prevents any harsh bends beyond the limits of fibre drop cables from Hexatronic.

It can safely accommodate fibre cables up to a 5mm in diameter.

## **Features**

- Compact + discrete
- Multifunctional
- Impact resistant

| Ordering Information |                      |
|----------------------|----------------------|
| Part number          | Description          |
| CFMDU-EXT-CLI-GY/WH  | Customer Lead In Kit |
|                      |                      |
|                      |                      |
|                      |                      |