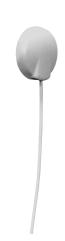

## Design

The lead in unit is a compact and fast module designed to provide a protected entrance to customers premises. Routing from a vertical cable run to a horizontal transition through a wall can introduce losses onto a fibre optic cable.

The lead in has radius protection that prevents any harsh bends beyond the limits of fibre drop cables from Hexatronic.

It can safely accommodate fibre cables up to a 5mm in diameter.

## **Application**

Protected cable entry location to customer premises.