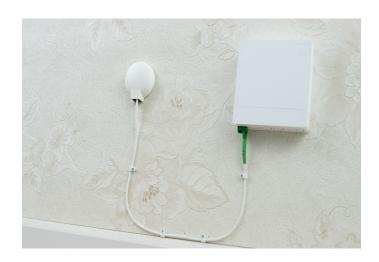

## Design

The lead in unit is a compact and fast module designed to provide a protected entrance to customers premises. Routing from a vertical cable run to a horizontal transition through a wall can introduce losses onto a fibre optic cable.

## **Application**

Protected cable entry location to customer premises.