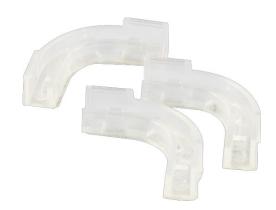

### Design

The clear PP material forms around the cable to securely retain the fibre to the wall. Supplied in packs of 100 the radius protectors can be used to provide discreet and secure cable installations

#### **Features**

- Clear bend radius cable retainers
- Self adhesive backed
- Transparent material
- Suitable for 1-3mm cable
- Offers protection from 90 to 180 degrees