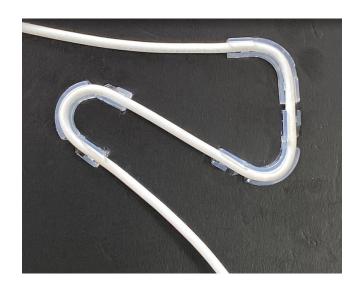

## **Application**

Used along cable installation the clear discreet bend radius protectors enable cables to be installed tight to door frames, ceilings and walls.

Ensuring that the minimum bend radius is maintained is critical to ensure the subscribers optical power levels are maintained.