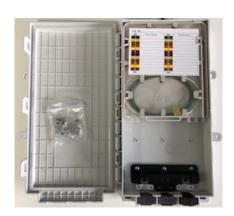

The box is a high quality housing that can be supplied in a variety of colours. Internally, we are able to supply with either a plastic or metal module, to accommodate fibre storage cable management.

For splice only applications, the CTB2 is supplied with an internal splice cassette with 48F splice capacity and midspan storage space behind the cassette. Pre-tailed versions are also available with fanout cables, pre-installed.

### **Splice Only**

The splice only configuration can hold up to 3 x 1:4 splitters. The boxes listed hold 1 x 1:4 and the splitter update kit is listed. Follow Application note CF2402\_02

| Ordering Information         |                                                                            |
|------------------------------|----------------------------------------------------------------------------|
| Part number                  | Description                                                                |
| CFMDU-CTB2-G-P08-1X4-<br>UNL | CFMDU - CTB2 - Distribution Node - 4f - Split/Patch - 1:4 (2) - ALC - Grey |
| CFMDU-BPS0F0-104-PIG-3-<br>2 | Splitters, De-ribbonised, 250um, PLC 1:4, Unterminated, 3m In 2m Out       |