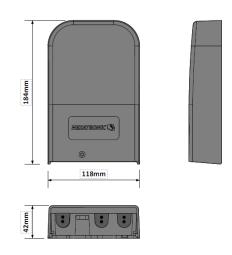

#### **Product drawing**

#### **Specifications**

| Specifications |                                |
|----------------|--------------------------------|
| Dimensions     | 44 mm D x 118mm W x 184mm      |
|                | Н                              |
| Weight         | Approximately 0.2g             |
| Mounting       | Wall mounting—Screw Fixtures   |
| Material       | PC/ ABS - PP version on demand |
| Minimum bend   | 30mm                           |
|                | r                              |
|                | а                              |
|                | d                              |
|                | i                              |
|                | u                              |
|                |                                |
| Feeder Ducts   | Up to 25mm                     |