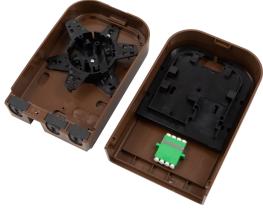

With the ability to accommodate splice only or splice and patch to deliver and install future proof infrastructure. The box is a high quality ABS housing that can be supplied in white, black or brown. Internally the box comes equipped with a fibre storage module and a customer patch plate that houses the fibre optic patch.