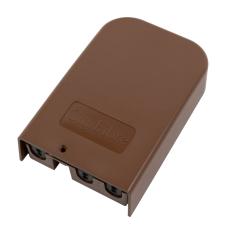

### **Customer Termination Box– Brown**

Fibre to the home subscriber wallbox

#### **Product Overview**

The Cityfibre customer termination box (CTB) was developed with both Cityfibre and delivery partners to operate as a universal external enclosure that offers both discrete and functional FTTP customer deployments.

With the ability to accommodate splice only or splice and patch to deliver and install future proof infrastructure. The box is a high quality ABS housing that can be supplied in white, black or brown. Internally the box comes equipped with a fibre storage module and a customer patch plate that houses the fibre optic patch.