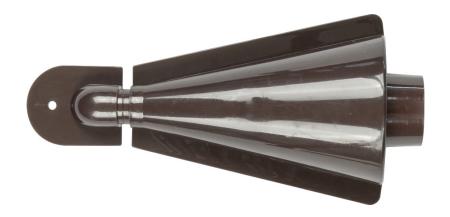

## **Description**

A brown UPVC capping adaptor used to protect cables and microducts below CTB's at the customer external demarcation point.

Can be deployed in conjunction with brown UPVC capping to offer mechanical protection to services on the external fabric of a customers dwelling.