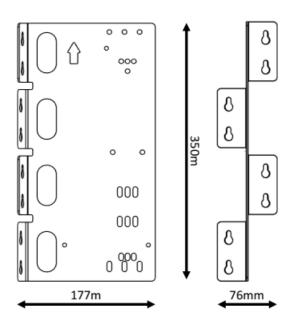

## **Typical Data**

- Durable rust resistant powder coated finish
- Available in black or grey
- Rear cable storage compartment
- Additional cable anchoring points
- Mount 2 ASN's in a smaller footprint
- Dual bracket 350x76x177mm (HxWxD)