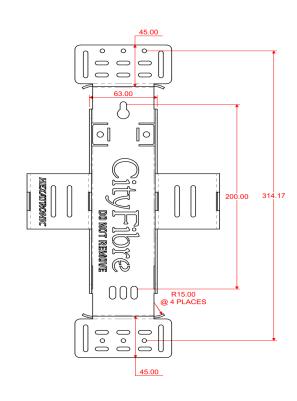

### **Product drawing**

| Ordering Information |                                              |
|----------------------|----------------------------------------------|
| Part number          | Description                                  |
| CFMDU-ASN-BKT-005-GY | ASN Distribution Node Compact Bracket - Grey |