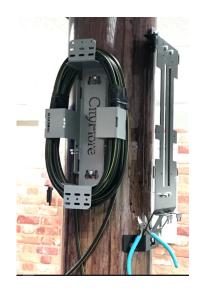

### **Product Overview**

The compact ASN bracket is developed to provide a mounting based for the Hexatronic ASN box. The raised mounting profile facilitates a compact cable storage area to the rear of the box..

The bracket can be wall or pole mounted.

When pole mounting, the box can be secured with either metal straps or screws.

## **Applications**

- Duct and pole access Space reservation in build phase.
- Excess cable storage
- Offset mounting of boxes for congested poles