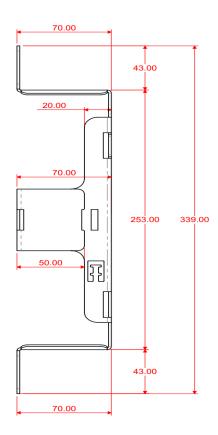

### **Product drawing**

| Ordering Information |                                              |
|----------------------|----------------------------------------------|
| Part number          | Description                                  |
| CFMDU-ASN-BKT-005-GY | ASN Distribution Node Compact Bracket - Grey |