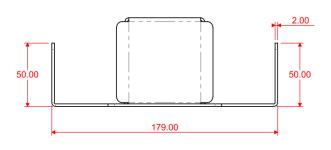

### **Product drawing**

| Ordering Information |                                              |
|----------------------|----------------------------------------------|
| Part number          | Description                                  |
| CFMDU-ASN-BKT-005-GY | ASN Distribution Node Compact Bracket - Grey |