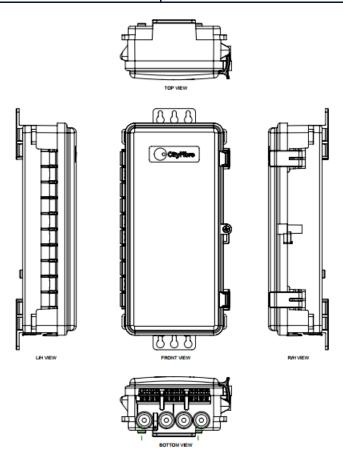

## **Features**

- IK08 impact-resistant enclosure
- High quality hinge mechanism and clip system
- Up to 24 customer drops
- 4 x Multifibre entry ports
- Secure tamper-proof cover
- Physical separation of splicing area and customer drop connections
- Range of colours
- Pole or building façade mounting features
- Working temperature -40°C to +70°C
- Low profile
- IP55

## **Typical Data**

| IP Rating          | IP55           |
|--------------------|----------------|
| Temperature        | -40°C to +70°C |
| UV Stability       | UV Stable      |
| Splice Capacity    | 48F            |
| Patch Capacity     | 24F (LC/APC)   |
| Splitter Capacity  | 3x (1x8)       |
| Cable Access Ports | 4 ports (14mm) |
| Mounting           | Pole / Wall    |
| Colour             | Black, V0 Grey |
| PIA Compliant      | Yes            |