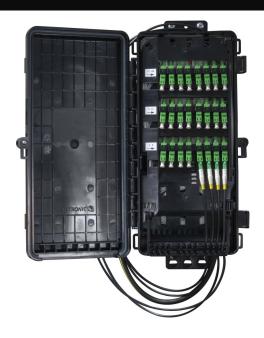

This patch version of ASN has 24 LC/APC pigtails dressed into the splice tray from the patch field.

## **Features**

- IK08 impact-resistant enclosure
- High quality hinge mechanism and clip system
- Up to 24 customer drops
- 4 x Multifibre entry ports
- Secure tamper-proof cover
- Physical separation of splicing area and customer drop connections
- Range of colours
- Pole or building façade mounting features
- Working temperature -40°C to +70°C
- Low profile
- IP55

## **Typical Data**

| IP Rating          | IP55           |
|--------------------|----------------|
| Temperature        | -40°C to +70°C |
| UV Stability       | UV Stable      |
| Splice Capacity    | 48F            |
| Patch Capacity     | 24F (LC/APC)   |
| Splitter Capacity  | 3x (1x8)       |
| Cable Access Ports | 4 ports (14mm) |
| Mounting           | Pole / Wall    |
| Colour             | Black, V0 Grey |
| PIA Compliant      | Yes            |