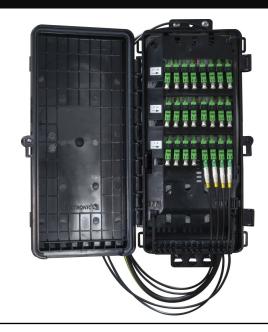

### **Application**

The aerial subscriber node is a compact and secure solution for installing pre-terminated drop cables for FTTx applications. The node is developed to provide a separation between the network build and the customer drop. Housing the drop connectors within the aerial node ensures that the optical connectivity is both cost effective and secure.

Optimised for fast deployment the closure can be supplied as a standalone unit ready for splicing or as a pre-tailed closure ready for faster rollouts.

Pre-terminated connectorized drop cables can then be installed at a later date without the risk of access to the delicate 250um fibres. Up to 24 drop cable customer connections can be offered from a single enclosure.

#### **Features**

- IK08 impact-resistant enclosure
- High quality hinge mechanism and clip system
- Up to 24 customer drops
- 4 x Multifibre entry ports
- Secure tamper-proof cover
- Physical separation of splicing area and customer drop connections
- Range of colours
- Pole or building façade mounting features
- Working temperature -40°C to +70°C
- Low profile
- IP55