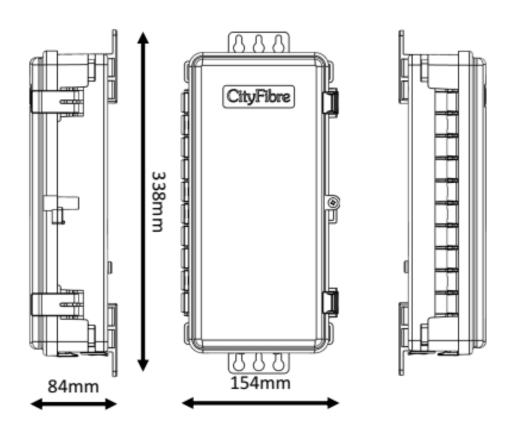

#### **Features**

- IK08 impact-resistant enclosure
- High quality hinge mechanism and clip system
- Up to 24 customer drops
- 4 x Multifibre entry ports
- Secure tamper-proof cover
- Physical separation of splicing area and customer drop connections
- Range of colours
- Pole or building façade mounting features
- Working temperature -40°C to +70°C
- Low profile
- IP55

# **Typical Data**

| IP Rating          | IP55           |
|--------------------|----------------|
| Temperature        | -40°C to +70°C |
| UV Stability       | UV Stable      |
| Splice Capacity    | 48F            |
| Patch Capacity     | 24F (LC/APC)   |
| Splitter Capacity  | 3x (1x8)       |
| Cable Access Ports | 4 ports (14mm) |
| Mounting           | Pole / Wall    |
| Colour             | Black, V0 Grey |
| PIA Compliant      | Yes            |